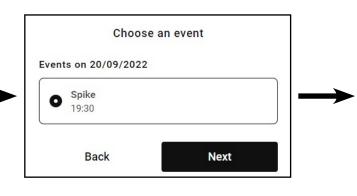

## Choose your event

First, you will be asked to select the date of your visit and then asked to confirm which performance you are attending.

You will then be asked to choose where you would like your food & drinks to be delievered. Vanbrugh food options are only available to be delievered to the Vanbrugh room.