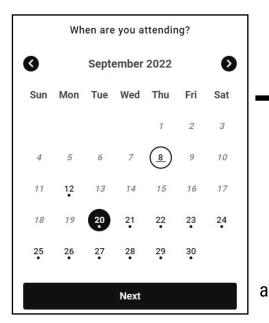

## Choose your event

First, you will be asked to select the date of your visit and then asked to confirm which performance you are attending.

You will then be asked to choose where you would like your food & drinks to be delievered. Vanbrugh food options are only available to be delievered to the Vanbrugh room.