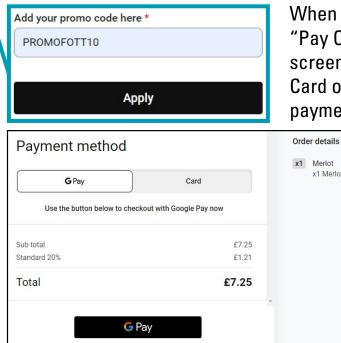

### Save 10%!

As a valued supporter of the theatre, you save 10% on food & drink. To ensure you receive this benefit please enter **PROMOFOTT10** in the 'Promo Code' section of checkout and hit apply, your discount will be applied.

x1 Merlot 250ml

When you are happy that your order is correct click "Pay Online Now". You will be taken to a payment screen, where you can choose to pay by either Card or Google Pay. Select the option and fill out your payment details.

£7.25

£7.25

Once you have paid, your order will be confirmed and you will receive an email confirmation. If this does not come through, check your spam folders, but if you have any further questions or need help with your order, contact us at